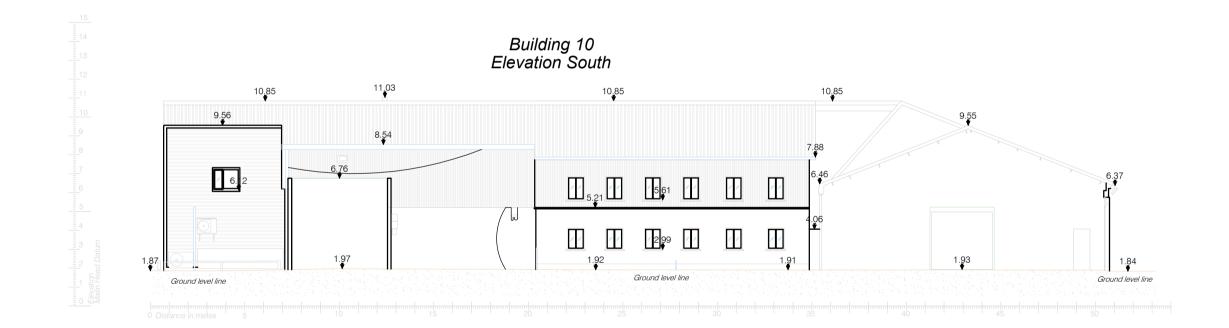

Demolition Works - Elevations (Building 10) scale 1:200 @ A1

FOR KEY PLAN: READ IN CONJUNCTION WITH OMP DRAWING: 1826-0MP-DW-ST-DR-A-1000

| Revision Description                                                                                                                                                                                                                                                                                                                              | Date       | Rev. No. | Issued by                                                                                                | o mahony pike              |                                                              |                                                                        |                                                        |
|---------------------------------------------------------------------------------------------------------------------------------------------------------------------------------------------------------------------------------------------------------------------------------------------------------------------------------------------------|------------|----------|----------------------------------------------------------------------------------------------------------|----------------------------|--------------------------------------------------------------|------------------------------------------------------------------------|--------------------------------------------------------|
| SHD Lodgement to AMP                                                                                                                                                                                                                                                                                                                              | 06.11.2020 | 1        | JM  architecture   urba email: info@omahony tel: +353 1 202 7400 fax: +353 1 283 0822 www.omahonypike.co |                            | nonypike.com<br>00<br>322                                    | Dublin The Chapel Mount St. Anne's Milltown, Dublin 6 D06 XN52 Ireland | Cork 26 South Mall Cork City Co. Cork T12 R2RV Ireland |
|                                                                                                                                                                                                                                                                                                                                                   |            |          |                                                                                                          | Project: Location: Client: |                                                              | orbes -<br>Street Upper<br>agh Living                                  | , Dublin 1                                             |
| Figured dimensions only to be used. This drawing is copyright of O'Mahony Pike Architects Ltd. All information is shared as per approved use in accordance with BS1192(2007) + A2(2016), Table 5; Standard Codes for Suitability of Models and Documents. If 'Information Approval Check' is empty, this information has been shared at SO - WIP. |            |          |                                                                                                          | Drawing Title:             | Demolition Works - Elevations (b<br>1826-OMP-DW-ST-DR-A-2004 |                                                                        |                                                        |