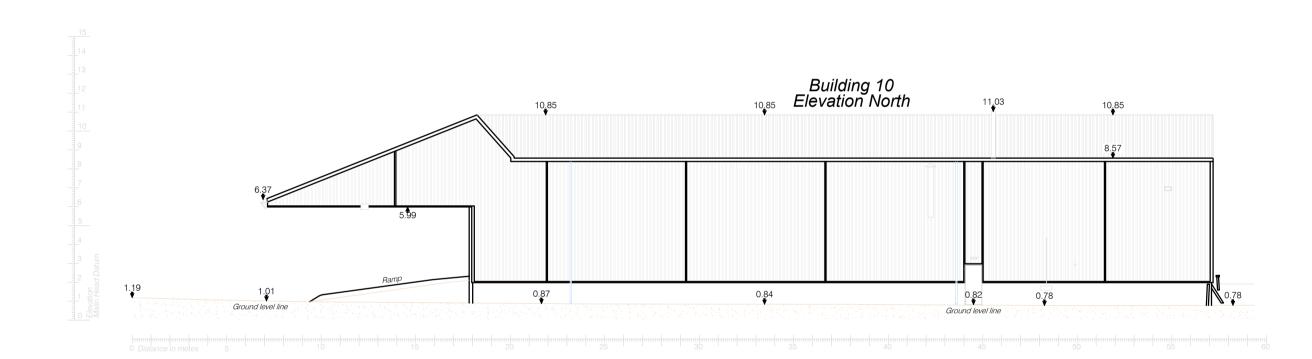

Demolition Works - Elevations (Building 10) scale 1:200 @ A1

FOR KEY PLAN: READ IN CONJUNCTION WITH OMP DRAWING: 1826-0MP-DW-ST-DR-A-1000

| Revision Description                                                                                                                                                                                                                                                                                                                              | Date       | Rev. No. | Issued by                                                                                                | o mahony pike              |                                                              |                                                                        |                                                        |
|---------------------------------------------------------------------------------------------------------------------------------------------------------------------------------------------------------------------------------------------------------------------------------------------------------------------------------------------------|------------|----------|----------------------------------------------------------------------------------------------------------|----------------------------|--------------------------------------------------------------|------------------------------------------------------------------------|--------------------------------------------------------|
| SHD Lodgement to AMP                                                                                                                                                                                                                                                                                                                              | 06.11.2020 | 1        | JM  architecture   urba email: info@omahony tel: +353 1 202 7400 fax: +353 1 283 0822 www.omahonypike.co |                            | nonypike.com<br>00<br>322                                    | Dublin The Chapel Mount St. Anne's Milltown, Dublin 6 D06 XN52 Ireland | Cork 26 South Mall Cork City Co. Cork T12 R2RV Ireland |
|                                                                                                                                                                                                                                                                                                                                                   |            |          |                                                                                                          | Project: Location: Client: |                                                              | orbes -<br>Street Upper<br>agh Living                                  | , Dublin 1                                             |
| Figured dimensions only to be used. This drawing is copyright of O'Mahony Pike Architects Ltd. All information is shared as per approved use in accordance with BS1192(2007) + A2(2016), Table 5; Standard Codes for Suitability of Models and Documents. If 'Information Approval Check' is empty, this information has been shared at SO - WIP. |            |          |                                                                                                          | Drawing Title:             | Demolition Works - Elevations (b<br>1826-OMP-DW-ST-DR-A-2004 |                                                                        |                                                        |