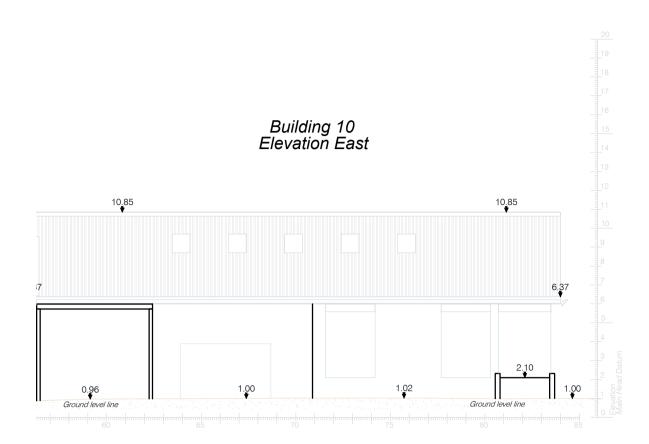

Demolition Works - Elevations (Building 10) scale 1:200 @ A1

FOR KEY PLAN: READ IN CONJUNCTION WITH OMP DRAWING: 1826-0MP-DW-ST-DR-A-1000

| Revision Description                                                                                                                                                                                                                                                                                                                              | Date       | Rev. No. | Issued by                                                                                                | o mahony pike              |                                                              |                                                                        |                                                        |
|---------------------------------------------------------------------------------------------------------------------------------------------------------------------------------------------------------------------------------------------------------------------------------------------------------------------------------------------------|------------|----------|----------------------------------------------------------------------------------------------------------|----------------------------|--------------------------------------------------------------|------------------------------------------------------------------------|--------------------------------------------------------|
| SHD Lodgement to AMP                                                                                                                                                                                                                                                                                                                              | 06.11.2020 | 1        | JM  architecture   urba email: info@omahony tel: +353 1 202 7400 fax: +353 1 283 0822 www.omahonypike.co |                            | nonypike.com<br>00<br>322                                    | Dublin The Chapel Mount St. Anne's Milltown, Dublin 6 D06 XN52 Ireland | Cork 26 South Mall Cork City Co. Cork T12 R2RV Ireland |
|                                                                                                                                                                                                                                                                                                                                                   |            |          |                                                                                                          | Project: Location: Client: |                                                              | orbes -<br>Street Upper<br>agh Living                                  | , Dublin 1                                             |
| Figured dimensions only to be used. This drawing is copyright of O'Mahony Pike Architects Ltd. All information is shared as per approved use in accordance with BS1192(2007) + A2(2016), Table 5; Standard Codes for Suitability of Models and Documents. If 'Information Approval Check' is empty, this information has been shared at SO - WIP. |            |          |                                                                                                          | Drawing Title:             | Demolition Works - Elevations (b<br>1826-OMP-DW-ST-DR-A-2004 |                                                                        |                                                        |