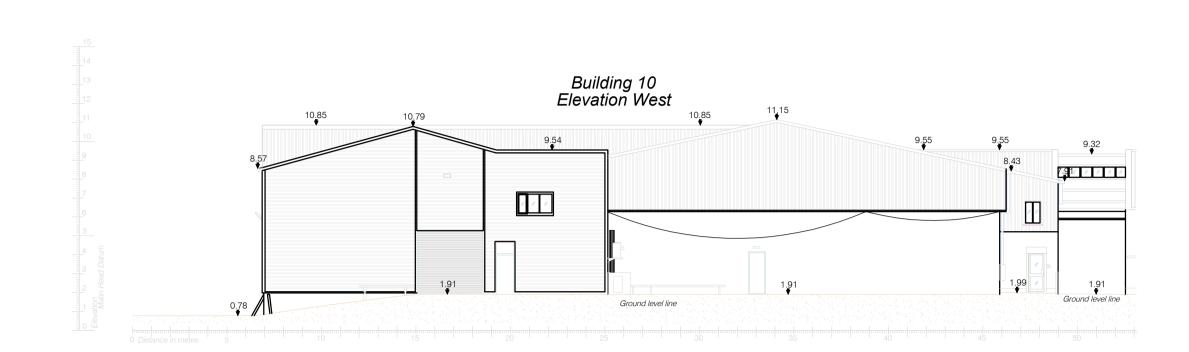

Demolition Works - Elevations (Building 10) scale 1:200 @ A1

FOR KEY PLAN: READ IN CONJUNCTION WITH OMP DRAWING: 1826-0MP-DW-ST-DR-A-1000

| Revision Description                                                                                                                                                                                                                                                                                                                              | Date       | Rev. No. | Issued by                                                                                                | o mahony pike              |                                                              |                                                                        |                                                        |
|---------------------------------------------------------------------------------------------------------------------------------------------------------------------------------------------------------------------------------------------------------------------------------------------------------------------------------------------------|------------|----------|----------------------------------------------------------------------------------------------------------|----------------------------|--------------------------------------------------------------|------------------------------------------------------------------------|--------------------------------------------------------|
| SHD Lodgement to AMP                                                                                                                                                                                                                                                                                                                              | 06.11.2020 | 1        | JM  architecture   urba email: info@omahony tel: +353 1 202 7400 fax: +353 1 283 0822 www.omahonypike.co |                            | nonypike.com<br>00<br>322                                    | Dublin The Chapel Mount St. Anne's Milltown, Dublin 6 D06 XN52 Ireland | Cork 26 South Mall Cork City Co. Cork T12 R2RV Ireland |
|                                                                                                                                                                                                                                                                                                                                                   |            |          |                                                                                                          | Project: Location: Client: |                                                              | orbes -<br>Street Upper<br>agh Living                                  | , Dublin 1                                             |
| Figured dimensions only to be used. This drawing is copyright of O'Mahony Pike Architects Ltd. All information is shared as per approved use in accordance with BS1192(2007) + A2(2016), Table 5; Standard Codes for Suitability of Models and Documents. If 'Information Approval Check' is empty, this information has been shared at SO - WIP. |            |          |                                                                                                          | Drawing Title:             | Demolition Works - Elevations (b<br>1826-OMP-DW-ST-DR-A-2004 |                                                                        |                                                        |